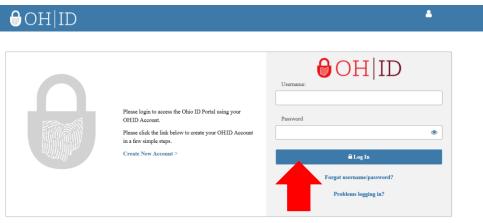

## **Using eMBS to Bill Your Claims**

- 1. Access the DODD website Go to http://dodd.ohio.gov/Pages/default.aspx
- 2. Click the Log In icon on the top right of the page

3. Type in your username and password, then click Log In