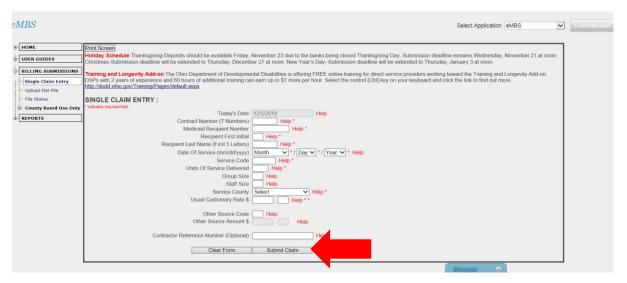

#### 8. Click on Single Claim Entry to get to the billing screen

| MBS                                                                                                                       | Select Application eMBS                                                                                                                                                                                                                                                                                                                                                                                                                                                                                                                                                                                                                                                                                                                                                                                                                                                                                                                                                                                                                                                                                                                                                                                                                                                                                                                                                                                                                                                                                                                                                                                                                                                                                                                                                                                                                                                                                                                                                                                                                                                                                                               |
|---------------------------------------------------------------------------------------------------------------------------|---------------------------------------------------------------------------------------------------------------------------------------------------------------------------------------------------------------------------------------------------------------------------------------------------------------------------------------------------------------------------------------------------------------------------------------------------------------------------------------------------------------------------------------------------------------------------------------------------------------------------------------------------------------------------------------------------------------------------------------------------------------------------------------------------------------------------------------------------------------------------------------------------------------------------------------------------------------------------------------------------------------------------------------------------------------------------------------------------------------------------------------------------------------------------------------------------------------------------------------------------------------------------------------------------------------------------------------------------------------------------------------------------------------------------------------------------------------------------------------------------------------------------------------------------------------------------------------------------------------------------------------------------------------------------------------------------------------------------------------------------------------------------------------------------------------------------------------------------------------------------------------------------------------------------------------------------------------------------------------------------------------------------------------------------------------------------------------------------------------------------------------|
| HOME<br>Home<br>USER GUIDES                                                                                               | Continue To MBS CLICK CONTINUE TO MEDICAID BILLING SYSTEM (MBS)                                                                                                                                                                                                                                                                                                                                                                                                                                                                                                                                                                                                                                                                                                                                                                                                                                                                                                                                                                                                                                                                                                                                                                                                                                                                                                                                                                                                                                                                                                                                                                                                                                                                                                                                                                                                                                                                                                                                                                                                                                                                       |
| III. III. SUBMISSION<br>- Single Claim Entro<br>- Upload Flat File<br>- File Status<br>- County Board Use Only<br>REPORTS | <pre>year 2019 Attention Independent Providers: Froviders who made more than \$600 in 2018 and who are certified under their Social Security Number will be issued an IRS form 1099 [Report of Miscellaneous Income] by the office of ohio Shared Services [055]. Froviders who have moved within the past year are encouraged to contact 055 to ensure they have the correct address. 085 will mail out 1099 forms by the end of January 2019. Mail: Ohio Shared Services Po Box 18/2800 Fix: 614.463.1052 Fix: 61</pre> |

9. The billing screen will open. Fill out the required information and then click Submit Claim.

You must fill out this screen for every claim you are submitting. Claims are submitted one at a time.

Once you hit submit claim, a green message will appear at the top of the screen to let you know your claim was successfully submitted.