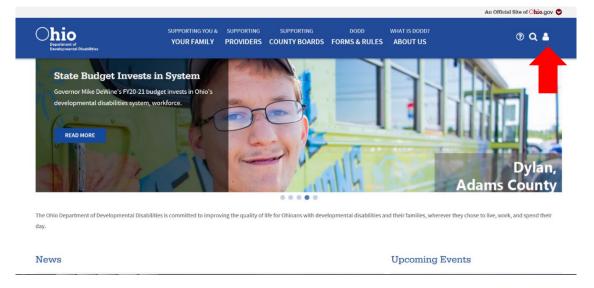

## **Using eMBS to Bill Your Claims**

- 1. Access the DODD website Go to http://dodd.ohio.gov/Pages/default.aspx
- 2. Click the Log In icon on the top right of the page

3. Type in your username and password, then click Log In